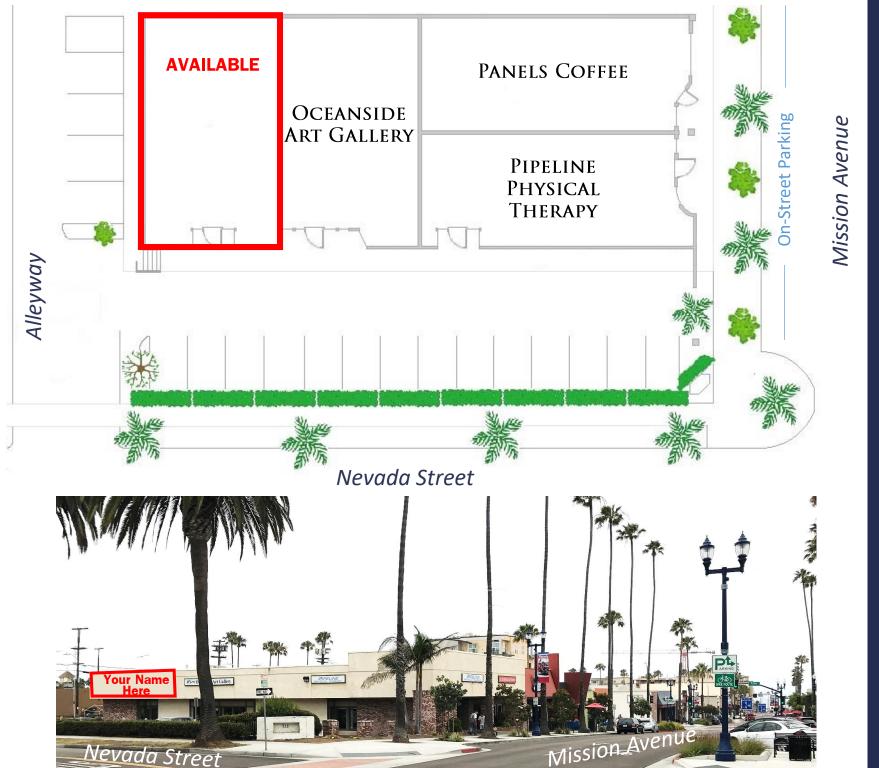

PROPERTY

- 5,500 square foot multi-tenant retail building
- Shared parking lot (3/1000) and multiple on-street parking options
- A walkable 6 blocks from the beach

## HERITAGE GROUP

KYLE CLARK – SENIOR DIRECTOR

619.577.4558 | kclark@theheritagegroup.com

BRE# 00867784

LEV MIZAN – ASSOCIATE 619.888.5343 | Imizan@theheritagegroup.com

#### BRE# 01998777

\*\* The information set forth herein has been received by us from sources we believe to be reliable, but we have made no independent investigation of the accuracy or completeness of the information and make no representation with respect thereto. The above is submitted subject to errors, prior sale or lease, change in status or withdrawal without notice.

Shaping commercial real estate where you work and live



#### TRAFFIC COUNTS





SITE MAP

### SUITE D AVAILABLE: 1,600 SF



PLAN SPACE



# N N N N N 0