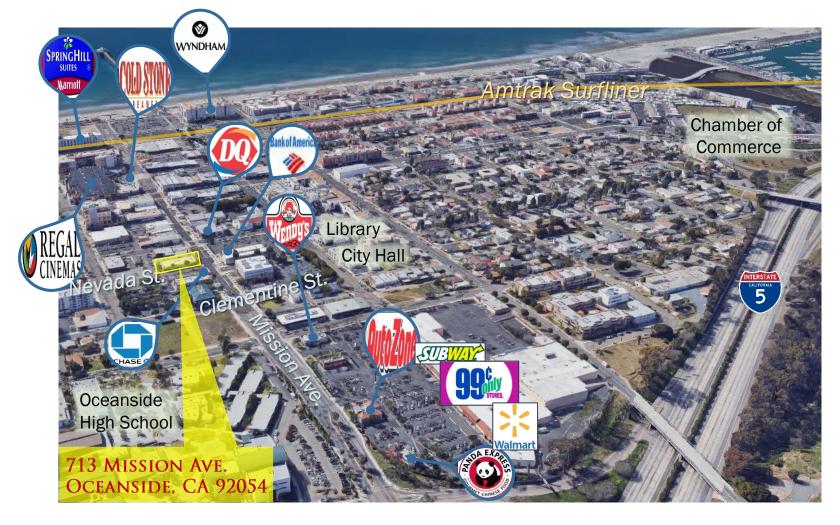

ight in office space

## PROPERTY

- 5,500 square foot multi-tenant retail building
- Shared parking lot (3/1000) and multiple on-street parking options
- A walkable 6 blocks from the beach

## HERITAGE GROUP

KYLE CLARK – SENIOR DIRECTOR

619.577.4558 | kclark@theheritagegroup.com

BRE# 00867784

LEV MIZAN – ASSOCIATE 619.888.5343 | Imizan@theheritagegroup.com

#### BRE# 01998777

\*\* The information set forth herein has been received by us from sources we believe to be reliable, but we have made no independent investigation of the accuracy or completeness of the information and make no representation with respect thereto. The above is submitted subject to errors, prior sale or lease, change in status or withdrawal without notice.

Shaping commercial real estate where you work and live



#### TRAFFIC COUNTS





SITE MAP

### SUITE D AVAILABLE: 1,600 SF



PLAN SPACE



# N N N N N 0